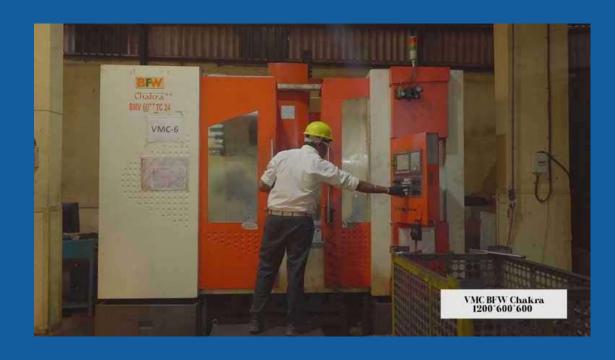

#### LIST OF MACHINERY

| Sr. No. | Name/ Types    | Quantity | Size          |
|---------|----------------|----------|---------------|
| 1       | VMC BFW CHAKRA | 1        | 1200X 00X 00  |
| 2       | VMC BFW AGNI   | 1        | 1000X500X500  |
| 3       | VMC YAMARA     | 1        | 1000X500X500  |
| 4       | VMC BFW VAYU   | 1        | 1000X500X500  |
| 5       | VMC JOHN FORD  | 1        | 1000X500X500  |
| 6       | VMC BFW XTRON  | 1        | 1000X540X 500 |
| 7       | VMC AMS 450    | 1        | 1000X540X 500 |
| 8       | VMC LMW        | 1        | 1000X540X 500 |
| 9       | CNC -JYOTI     | 1        | DIA 250X300   |
| 10      | CNC -BFW       | 1        | DIA 250X300   |
| 11      | CNC LMW        | 2        | DIA 200X300   |
| 12      | CNC VICTOR     | 1        | DIA 250X300   |