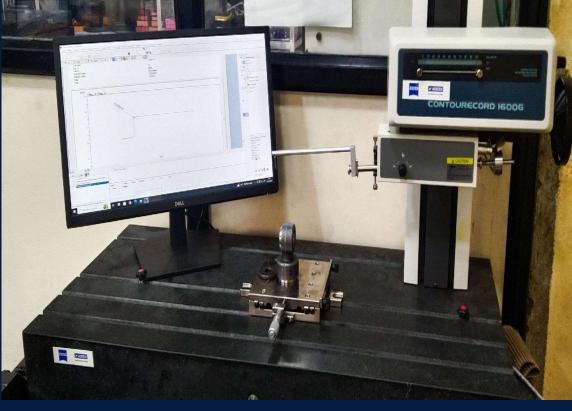

# Inspection facilities: 1)ZEISS CMM Machine 2)Height gauge 3)Surface plate All quality inspections instruments calibrated of NABL certified.

## ZEISS Contracer Machine (1600G MODEL)

- Z AXIS Height 450 mm
- Measure Travelling in Upto 100 mm
- All CNC Job Checking Inspection Properly.

This investment demonstrates our commitment to delivering exceptional quality and service to our valued customers like you. We are excited to leverage this technology to drive innovation and excellence in our industry.