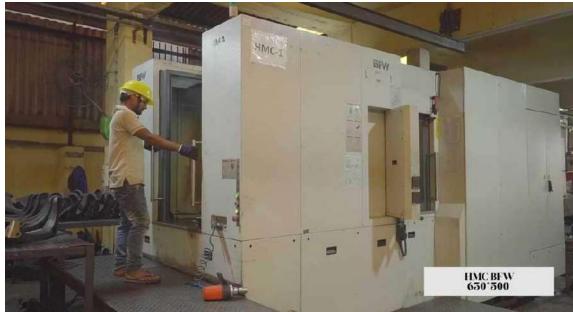

| Sr. No. | Name/ Types          | Quantity | Size         |
|---------|----------------------|----------|--------------|
| 13      | CNC LOKESH           | 1        | DIA 200X300  |
| 14      | HMC-BFW BT 40        | 1        | 630*500*500  |
| 15      | HMC-MAKINO BT 50     | 1        | 630*630*600  |
| 16      | 4th Axis Table       | 4        | UCAM         |
| 17      | 4th Axis Table       | 2        | NIKKEN       |
| 18      | 5th Axis Table       | 1        | UCAM         |
| 19      | M'TR DRO             | 2        | STD          |
| 20      | MILLING              | 2        | STD          |
| 21      | SURFACE GRIDING      | 2        | 1000*500*500 |
| 22      | CYLINDRICAL GRINDING | 1        | ID OD        |
| 23      | LATHE                | 2        | 7.5 FEET     |
| 24      | WELDING MACHINE      | 1        | STD          |