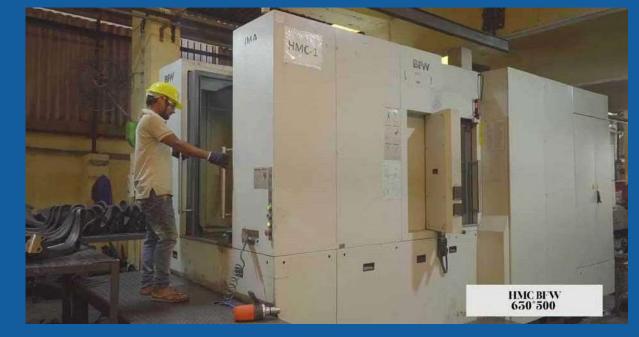

| Sr. No. | Name/ Types          | Quantity | Size         |
|---------|----------------------|----------|--------------|
| 13      | CNC LOKESH           | 1        | DIA 200X300  |
| 14      | HMC-BFW BT 40        | 1        | 630*500*500  |
| 15      | HMC-MAKINO BT 50     | 1        | 630*630*600  |
| 16      | 4th Axis Table       | 4        | UCAM         |
| 17      | 4th Axis Table       | 2        | NIKKEN       |
| 18      | 5th Axis Table       | 1        | UCAM         |
| 19      | M'TR DRO             | 2        | STD          |
| 20      | MILLING              | 2        | STD          |
| 21      | SURFACE GRIDING      | 2        | 1000*500*500 |
| 22      | CYLINDRICAL GRINDING | 1        | ID OD        |
| 23      | LATHE                | 2        | 7.5 FEET     |
| 24      | WELDING MACHINE      | 1        | STD          |