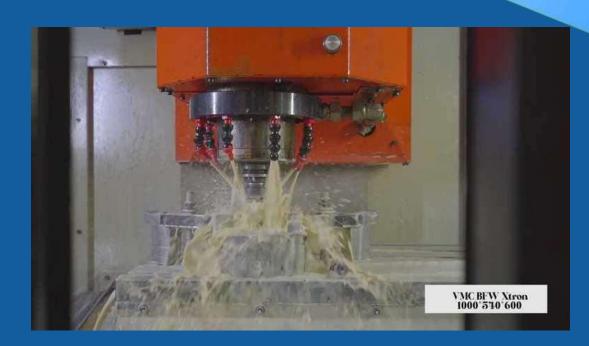

#### LIST OF MACHINERY

| Sr. No. | Name/ Types    | Quantity | Size          |
|---------|----------------|----------|---------------|
| 1       | VMC BFW CHAKRA | 1        | 1200X 00X 00  |
| 2       | VMC BFW AGNI   | 1        | 1000X500X500  |
| 3       | VMC YAMARA     | 1        | 1000X500X500  |
| 4       | VMC BFW VAYU   | 1        | 1000X500X500  |
| 5       | VMC JOHN FORD  | 1        | 1000X500X500  |
| 6       | VMC BFW XTRON  | 1        | 1000X540X 500 |
| 7       | VMC AMS 450    | 1        | 1000X540X 500 |
| 8       | VMC LMW        | 1        | 1000X540X 500 |
| 9       | CNC -JYOTI     | 1        | DIA 250X300   |
| 10      | CNC -BFW       | 1        | DIA 250X300   |
| 11      | CNC LMW        | 2        | DIA 200X300   |
| 12      | CNC VICTOR     | 1        | DIA 250X300   |