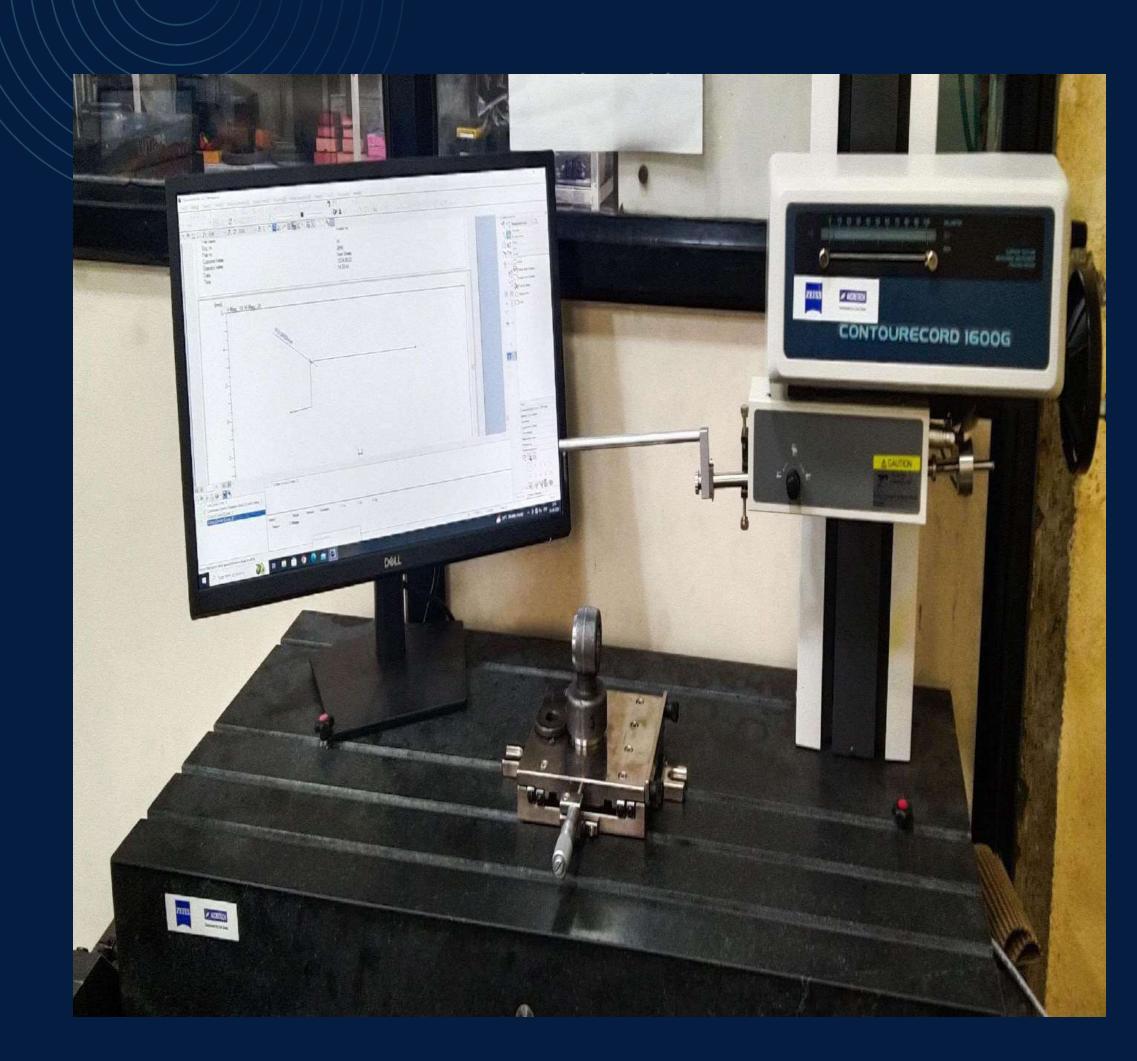

# Inspection facilities: 1)ZEISS CMM Machine 2)Height gauge 3)Surface plate All quality inspections instruments calibrated of NABL certified.

#### ZEISS SPECTRUM PLUS Coordinate Measuring Machine (CMM)

We are thrilled to announce the arrival of our Brand-New ZEISS SPECTRUM PLUS Coordinate Measuring Machine (CMM) & ZEISS Contracer Machine. This state-of-the-art technology will enable us to enhance our precision measurement capabilities, ensuring even higher accuracy and quality in our products and services.

#### 1) ZEISS SPECTRUM PLUS CMM Machine (Bed Size - 1600X1000X600)

- Improve measurement Speed and Efficiency
- Profile 2D Scanning
- CAD Comparison
- RDS SYSTEM CC CURVE
- Increase Precision and Accuracy
- Expand our Inspection Capabilities

## ZEISS Contracer Machine (1600G MODEL)

- Z AXIS Height 450 mm
- Measure Travelling in Upto 100 mm
- All CNC Job Checking Inspection Properly.

This investment demonstrates our commitment to delivering exceptional quality and service to our valued customers like you. We are excited to leverage this technology to drive innovation and excellence in our industry.