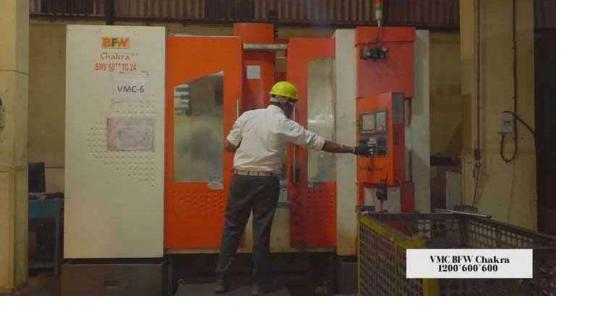

#### LIST OF MACHINERY

| Sr. No. | Name/ Types    | Quantity | Size          |
|---------|----------------|----------|---------------|
| 1       | VMC BFW CHAKRA | 1        | 1200X 00X 00  |
| 2       | VMC BFW AGNI   | 1        | 1000X500X500  |
| 3       | VMC YAMARA     | 1        | 1000X500X500  |
| 4       | VMC BFW VAYU   | 1        | 1000X500X500  |
| 5       | VMC JOHN FORD  | 1        | 1000X500X500  |
| 6       | VMC BFW XTRON  | 1        | 1000X540X 500 |
| 7       | VMC AMS 450    | 1        | 1000X540X 500 |
| 8       | VMC LMW        | 1        | 1000X540X 500 |
| 9       | CNC -JYOTI     | 1        | DIA 250X300   |
| 10      | CNC -BFW       | 1        | DIA 250X300   |
| 11      | CNC LMW        | 2        | DIA 200X300   |
| 12      | CNC VICTOR     | 1        | DIA 250X300   |