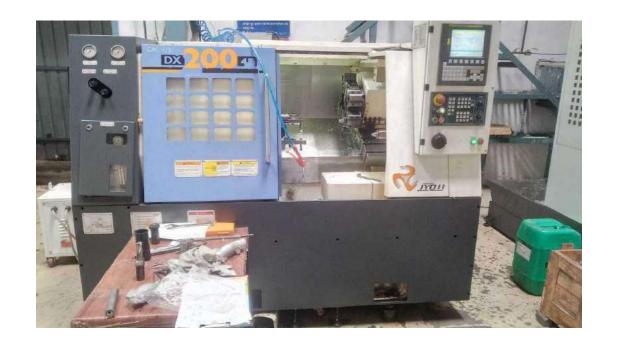

#### LIST OF MACHINERY

| Sr. No. | Name/ Types    | Quantity | Size          |
|---------|----------------|----------|---------------|
| 1       | VMC BFW CHAKRA | 1        | 1200X 00X 00  |
| 2       | VMC BFW AGNI   | 1        | 1000X500X500  |
| 3       | VMC YAMARA     | 1        | 1000X500X500  |
| 4       | VMC BFW VAYU   | 1        | 1000X500X500  |
| 5       | VMC JOHN FORD  | 1        | 1000X500X500  |
| 6       | VMC BFW XTRON  | 1        | 1000X540X 500 |
| 7       | VMC AMS 450    | 1        | 1000X540X 500 |
| 8       | VMC LMW        | 1        | 1000X540X 500 |
| 9       | CNC -JYOTI     | 1        | DIA 250X300   |
| 10      | CNC -BFW       | 1        | DIA 250X300   |
| 11      | CNC LMW        | 2        | DIA 200X300   |
| 12      | CNC VICTOR     | 1        | DIA 250X300   |

| Sr. No. | Name/ Types          | Quantity | Size         |
|---------|----------------------|----------|--------------|
| 13      | CNC LOKESH           | 1        | DIA 200X300  |
| 14      | HMC-BFW BT 40        | 1        | 630*500*500  |
| 15      | HMC-MAKINO BT 50     | 1        | 630*630*600  |
| 16      | 4th Axis Table       | 4        | UCAM         |
| 17      | 4th Axis Table       | 2        | NIKKEN       |
| 18      | 5th Axis Table       | 1        | UCAM         |
| 19      | M'TR DRO             | 2        | STD          |
| 20      | MILLING              | 2        | STD          |
| 21      | SURFACE GRIDING      | 2        | 1000*500*500 |
| 22      | CYLINDRICAL GRINDING | 1        | ID OD        |
| 23      | LATHE                | 2        | 7.5 FEET     |
| 24      | WELDING MACHINE      | 1        | STD          |