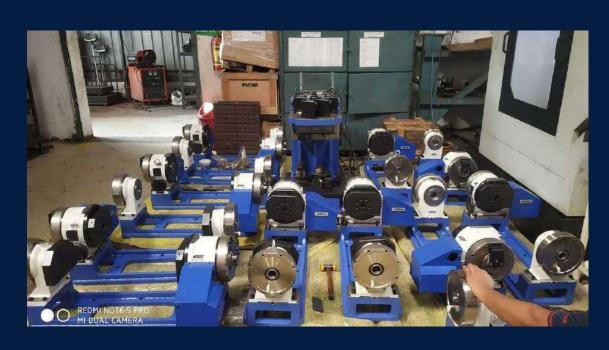

#### LIST OF MACHINERY

| Sr. No. | Name/ Types    | Quantity | Size          |
|---------|----------------|----------|---------------|
| 1       | VMC BFW CHAKRA | 1        | 1200X 00X 00  |
| 2       | VMC BFW AGNI   | 1        | 1000X500X500  |
| 3       | VMC YAMARA     | 1        | 1000X500X500  |
| 4       | VMC BFW VAYU   | 1        | 1000X500X500  |
| 5       | VMC JOHN FORD  | 1        | 1000X500X500  |
| 6       | VMC BFW XTRON  | 1        | 1000X540X 500 |
| 7       | VMC AMS 450    | 1        | 1000X540X 500 |
| 8       | VMC LMW        | 1        | 1000X540X 500 |
| 9       | CNC -JYOTI     | 1        | DIA 250X300   |
| 10      | CNC -BFW       | 1        | DIA 250X300   |
| 11      | CNC LMW        | 2        | DIA 200X300   |
| 12      | CNC VICTOR     | 1        | DIA 250X300   |

| Sr. No. | Name/ Types          | Quantity | Size         |
|---------|----------------------|----------|--------------|
| 13      | CNC LOKESH           | 1        | DIA 200X300  |
| 14      | HMC-BFW BT 40        | 1        | 630*500*500  |
| 15      | HMC-MAKINO BT 50     | 1        | 630*630*600  |
| 16      | 4th Axis Table       | 4        | UCAM         |
| 17      | 4th Axis Table       | 2        | NIKKEN       |
| 18      | 5th Axis Table       | 1        | UCAM         |
| 19      | M'TR DRO             | 2        | STD          |
| 20      | MILLING              | 2        | STD          |
| 21      | SURFACE GRIDING      | 2        | 1000*500*500 |
| 22      | CYLINDRICAL GRINDING | 1        | ID OD        |
| 23      | LATHE                | 2        | 7.5 FEET     |
| 24      | WELDING MACHINE      | 1        | STD          |