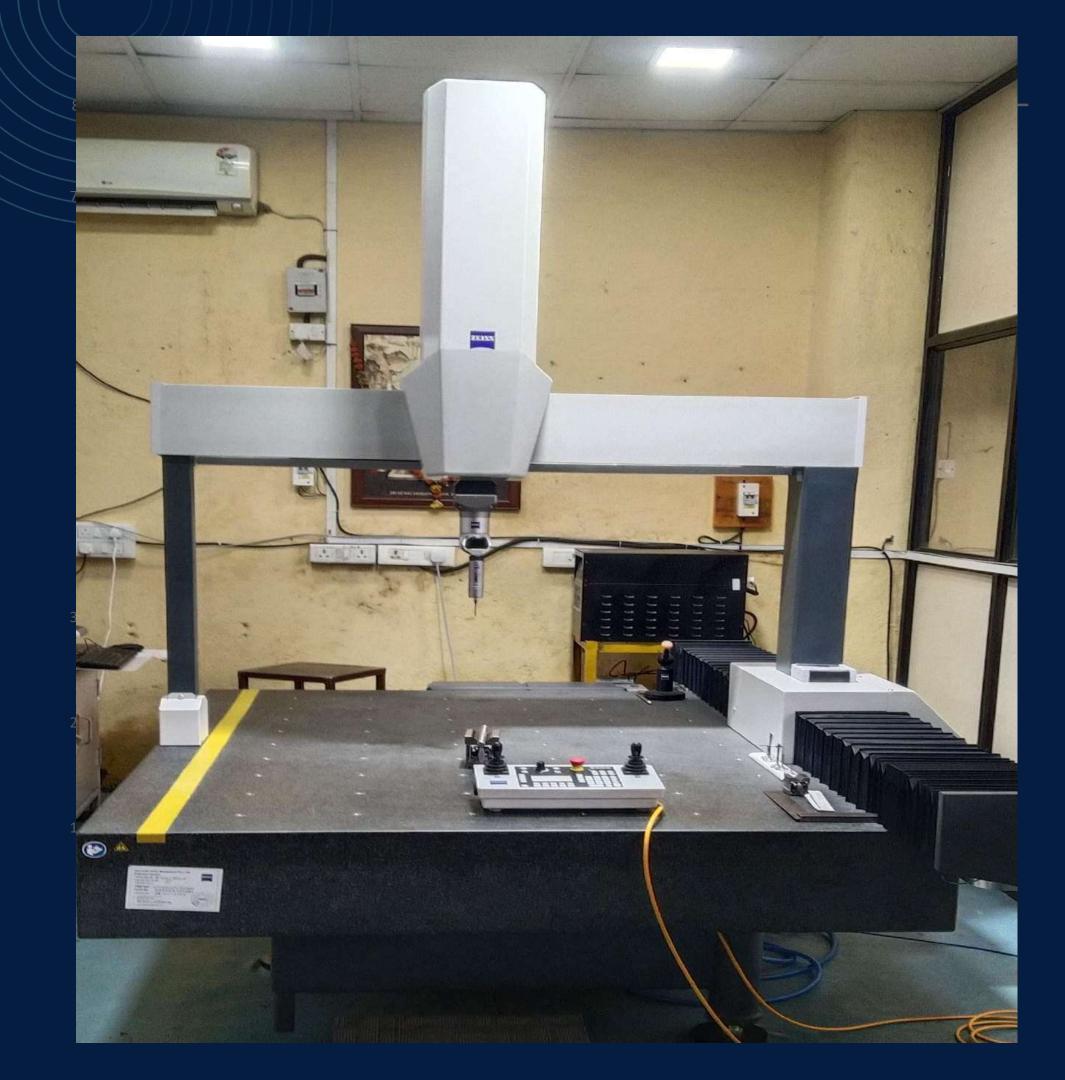

# Inspection facilities: 1)ZEISS CMM Machine 2)Height gauge 3)Surface plate All quality inspections instruments calibrated of NABL certified.

#### ZEISS SPECTRUM PLUS Coordinate Measuring Machine (CMM)

We are thrilled to announce the arrival of our Brand-New ZEISS SPECTRUM PLUS Coordinate Measuring Machine (CMM) & ZEISS Contracer Machine. This state-of-the-art technology will enable us to enhance our precision measurement capabilities, ensuring even higher accuracy and quality in our products and services.

#### 1) ZEISS SPECTRUM PLUS CMM Machine (Bed Size - 1600X1000X600)

- Improve measurement Speed and Efficiency
- Profile 2D Scanning
- CAD Comparison
- RDS SYSTEM CC CURVE
- Increase Precision and Accuracy
- Expand our Inspection Capabilities