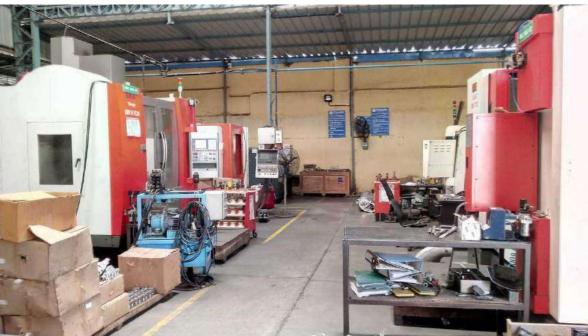

#### LIST OF MACHINERY

| Sr. No. | Name/ Types    | Quantity | Size          |
|---------|----------------|----------|---------------|
| 1       | VMC BFW CHAKRA | 1        | 1200X 00X 00  |
| 2       | VMC BFW AGNI   | 1        | 1000X500X500  |
| 3       | VMC YAMARA     | 1        | 1000X500X500  |
| 4       | VMC BFW VAYU   | 1        | 1000X500X500  |
| 5       | VMC JOHN FORD  | 1        | 1000X500X500  |
| 6       | VMC BFW XTRON  | 1        | 1000X540X 500 |
| 7       | VMC AMS 450    | 1        | 1000X540X 500 |
| 8       | VMC LMW        | 1        | 1000X540X 500 |
| 9       | CNC -JYOTI     | 1        | DIA 250X300   |
| 10      | CNC -BFW       | 1        | DIA 250X300   |
| 11      | CNC LMW        | 2        | DIA 200X300   |
| 12      | CNC VICTOR     | 1        | DIA 250X300   |

| Sr. No. | Name/ Types          | Quantity | Size         |
|---------|----------------------|----------|--------------|
| 13      | CNC LOKESH           | 1        | DIA 200X300  |
| 14      | HMC-BFW BT 40        | 1        | 630*500*500  |
| 15      | HMC-MAKINO BT 50     | 1        | 630*630*600  |
| 16      | 4th Axis Table       | 4        | UCAM         |
| 17      | 4th Axis Table       | 2        | NIKKEN       |
| 18      | 5th Axis Table       | 1        | UCAM         |
| 19      | M'TR DRO             | 2        | STD          |
| 20      | MILLING              | 2        | STD          |
| 21      | SURFACE GRIDING      | 2        | 1000*500*500 |
| 22      | CYLINDRICAL GRINDING | 1        | ID OD        |
| 23      | LATHE                | 2        | 7.5 FEET     |
| 24      | WELDING MACHINE      | 1        | STD          |